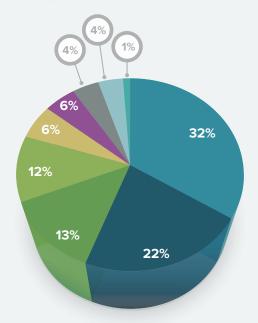

# **2020-21 BUDGET SNAPSHOT**

Budget Breakdown by Ministry Area, Including Expenses and Personnel

#### MINISTRY DIVISION BUDGET BREAKDOWN

| MINISTRY SUPPORT | \$1,560,645 |
|------------------|-------------|
| WORLD OUTREACH   | \$1,089,515 |
| PASTORAL         | \$637,090   |
| WORSHIP          | \$601,950   |
| CHILDREN         | \$302,040   |
| STUDENTS         | \$295,335   |
| ADULTS           | \$218,770   |
| CARE             | \$207,355   |
| LOCAL OUTREACH   | \$52,000    |